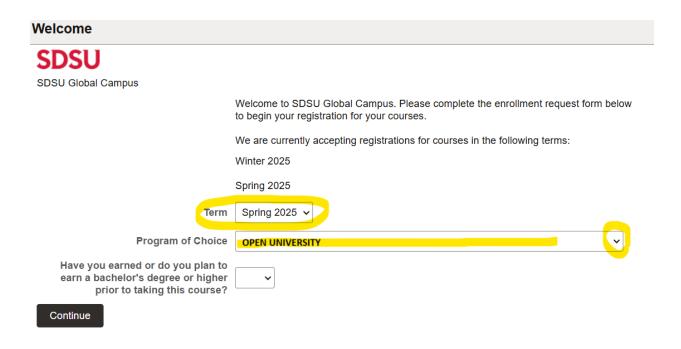

Registration steps should be on this page, and you will start by clicking the teal button to submit the Enrollment Request form, see screenshots. <a href="https://ces.sdsu.edu/open-university-registration/">https://ces.sdsu.edu/open-university-registration/</a>

On the form, you will select Spring 2025 and then choose Open University from the drop-down list, once it is available.

Once you have been added to register and have an activated SDSUid/Email, you will log into My.SDSU to register for courses. Your balance should show within 1 business day and will be due in My.SDSU at that time. Note that SDSU uses Canvas for coursework. See info about emails and Canvas on our IT page.